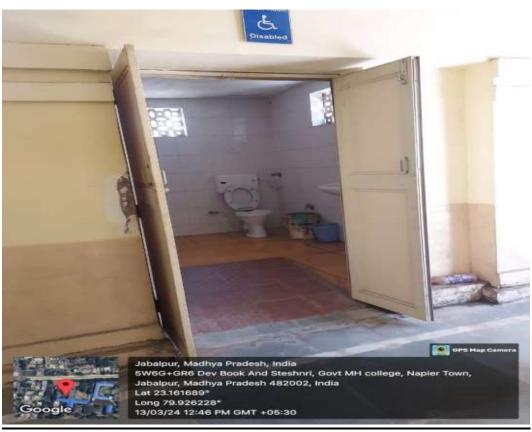

## **CRITERION VII**

Geo-tagged Photographed of the facility provided to (Divyangjan)



S

S

R

Key indicator 7.1

**Metric 7.1.7** 

GOVT. M. H. COLLEGE OF HOME SCIENCE AND SCIENCE FOR WOMEN, JABALPUR

### **Facilities for person with Special Need**

#### **Washroom**





## <u>Lift</u>

## **Assesive Devise for divyangjan**





#### **Ramp**



### Corner for Differently abled Brail Books for differently abled



### **Books For Divyangjan**









# **CRITERION VII**

## **Lift Document**



S

S

R

Key indicator 7.1

**Metric 7.1.7** 

GOVT. M. H. COLLEGE OF HOME SCIENCE AND SCIENCE FOR WOMEN, JABALPUR कार्यालय कमिश्नर जबलपुर संभाग, जबलपुर

क्रमांक 768 <u>शिक्ष</u>्ण-//20

जबलपुर दिनांक 14/0 8/2020

प्रति.

- प्राचार्य, गृह विज्ञान महिला महाविद्यालय, जबलपुर

- 2- प्राचार्य, मानकुंवर बाई महिला महाविद्यालय, जबलपुर
- 3- प्राचार्य, महारानी लक्ष्मी बाई विद्यालय, जबलपुर
- 4- प्राचार्य, माण्टेसरी विद्यालय, जबलपुर
- 5- उप आयुक्त, वाणिज्यिक कर विभाग, जबलप्र

विषय- सामाजिक न्याय विभाग के द्वारा दिव्यांगों की सुविधा के लिए स्थापित लिफ्ट के संचालन के संबंध में