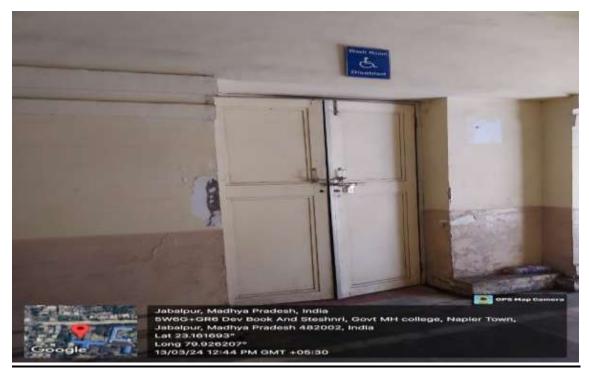

## **CRITERION VII**

Geo-tagged Photographed of the facility provided to (Divyangjan)



S

S

R

Key indicator 7.1

**Metric 7.1.7** 

GOVT. M. H. COLLEGE OF HOME SCIENCE AND SCIENCE FOR WOMEN, JABALPUR

### **Facilities for person with Special Need**

#### **Washroom**





## <u>Lift</u>

## **Assesive Devise for divyangjan**





#### **Ramp**



### Corner for Differently abled Brail Books for differently abled



### **Books For Divyangjan**









# **CRITERION VII**

## **Lift Document**



S

S

R

Key indicator 7.1

**Metric 7.1.7** 

GOVT. M. H. COLLEGE OF HOME SCIENCE AND SCIENCE FOR WOMEN, JABALPUR कार्यालय कमिश्नर जबलपुर संभाग, जबलपुर

क्रमांक 768 <u>शिक्ष</u>्ण-//20

जबलपुर दिनांक 14/0 8/2020

प्रति.

- प्राचार्य, गृह विज्ञान महिला महाविद्यालय, जबलपुर

- 2- प्राचार्य, मानकुंवर बाई महिला महाविद्यालय, जबलपुर
- 3- प्राचार्य, महारानी लक्ष्मी बाई विद्यालय, जबलपुर
- 4- प्राचार्य, माण्टेसरी विद्यालय, जबलपुर
- 5- उप आयुक्त, वाणिज्यिक कर विभाग, जबलप्र

विषय- सामाजिक न्याय विभाग के द्वारा दिव्यांगों की सुविधा के लिए स्थापित लिफ्ट के संचालन के संबंध म